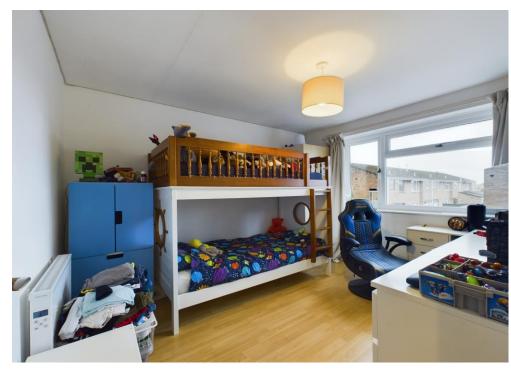

Internally and to the ground floor is the enrance hall, kitchen and lounge.

To the first floor are the three bedrooms and bathroom.

Outside is the garage and driveway to the front and to the rear is the east facing garden, mostly laid to lawn. This home is all electric - with an electric shower and radiators.