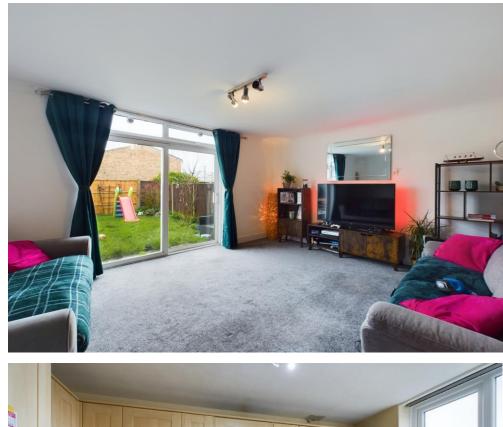

Internally and to the ground floor is the enrance hall, kitchen and lounge.

To the first floor are the three bedrooms and bathroom.

Outside is the garage and driveway to the front and to the rear is the east facing garden, mostly laid to lawn. This home is all electric - with an electric shower and radiators.