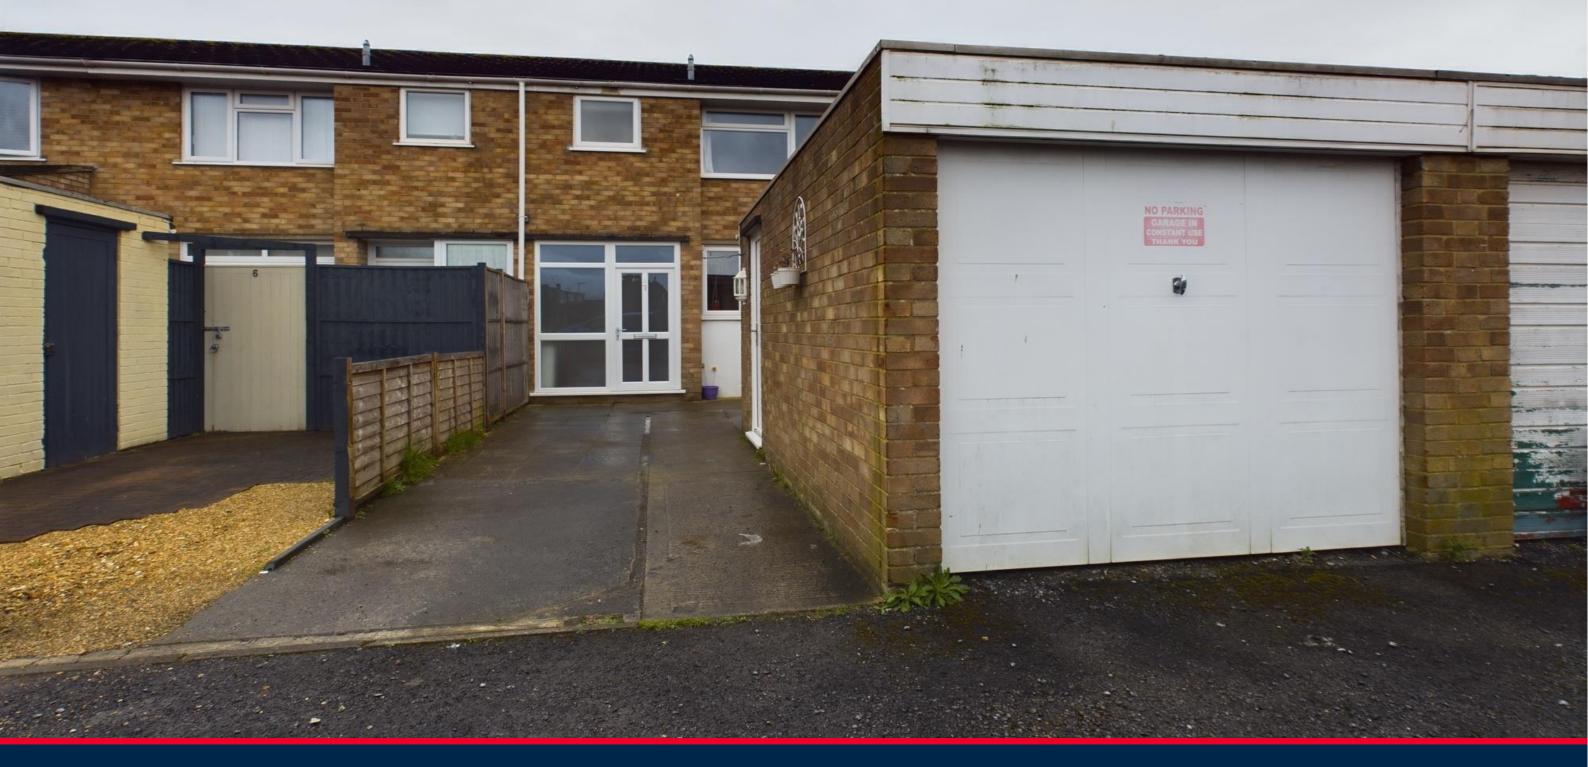

## 7 Pear Tree Close, Bridgwater, TA6 4EA £205,000 - Freehold

No Onward Chain | Three Bedrooms | Spacious Kitchen | Large Lounge With Plenty Of Natural Light | Garage With Power & Light, Plus Parking | Electric Heating | Walking Distance From Primary School | Local Amenities | Easy Access To Junction 23 Of M5 | Council Tax Band: B & EPC Rating: D

### THE PROPERTY

Available with NO ONWARD CHAIN this three bedroom property comes with a GARAGE & PARKING and is well situated.

A short walk from the home is the local primary school and there are shops on the development and on the neighbouring development.

Internally and to the ground floor is the enrance hall, kitchen and lounge.

To the first floor are the three bedrooms and bathroom.

Outside is the garage and driveway to the front and to the rear is the east facing garden, mostly laid to lawn. This home is all electric - with an electric shower and radiators.