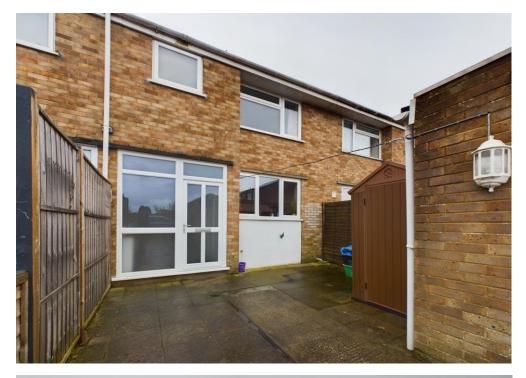

Internally and to the ground floor is the enrance hall, kitchen and lounge.

To the first floor are the three bedrooms and bathroom.

Outside is the garage and driveway to the front and to the rear is the east facing garden, mostly laid to lawn. This home is all electric - with an electric shower and radiators.