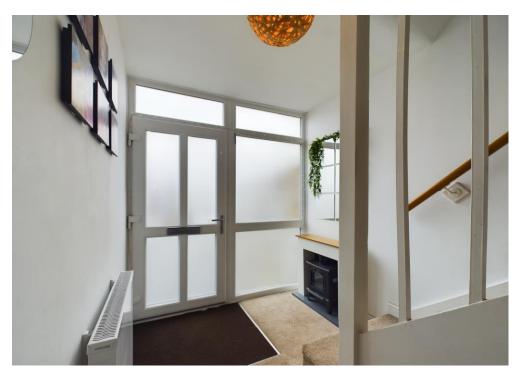

Internally and to the ground floor is the enrance hall, kitchen and lounge.

To the first floor are the three bedrooms and bathroom.

Outside is the garage and driveway to the front and to the rear is the east facing garden, mostly laid to lawn. This home is all electric - with an electric shower and radiators.