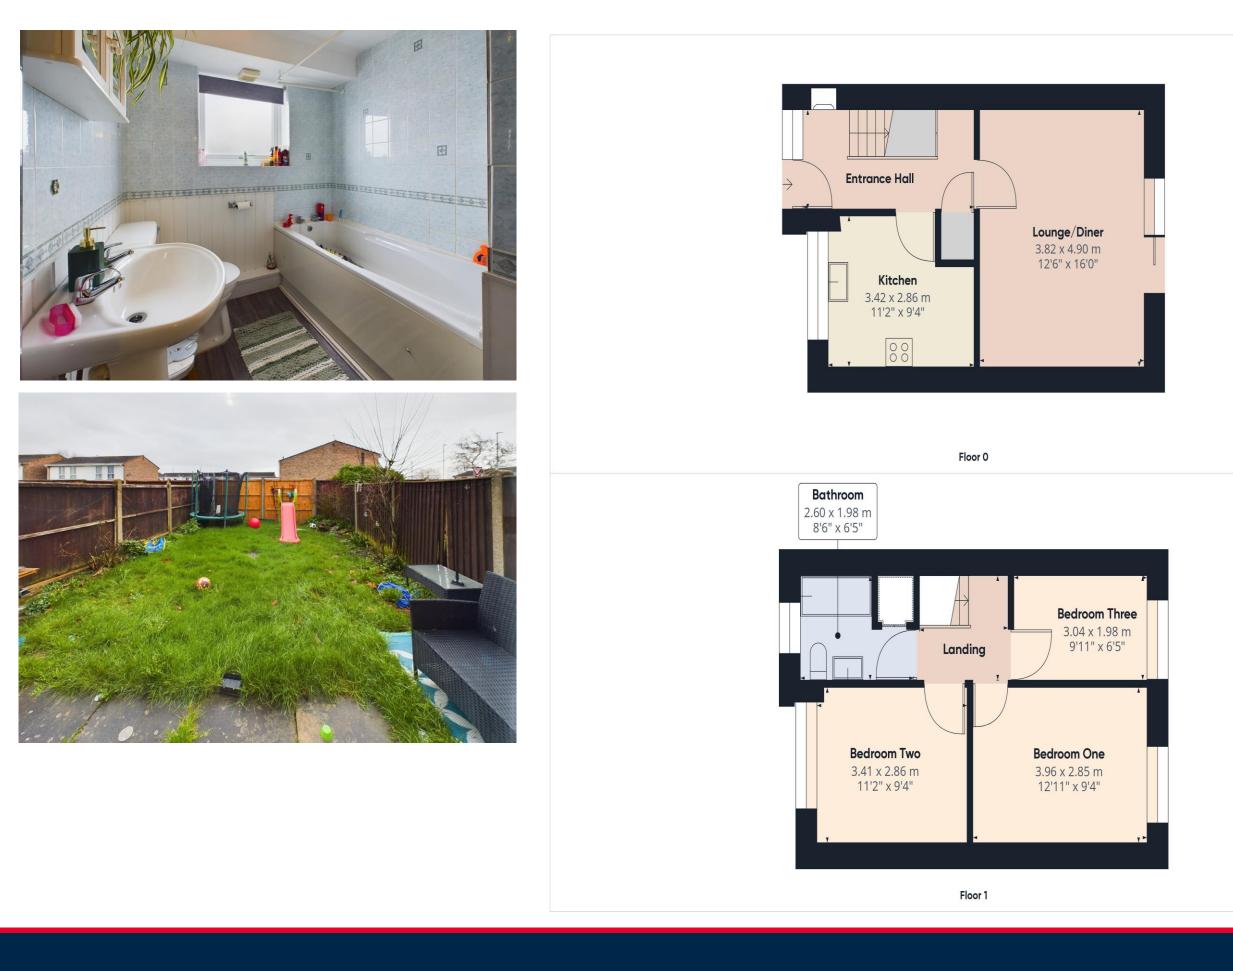

Internally and to the ground floor is the enrance hall, kitchen and lounge.

To the first floor are the three bedrooms and bathroom.

Outside is the garage and driveway to the front and to the rear is the east facing garden, mostly laid to lawn. This home is all electric - with an electric shower and radiators.

While every attempt has been made to ensure accuracy, all measurements are approximate, not to scale. This floor plan is for illustrative purposes only.

GIRAFFE360