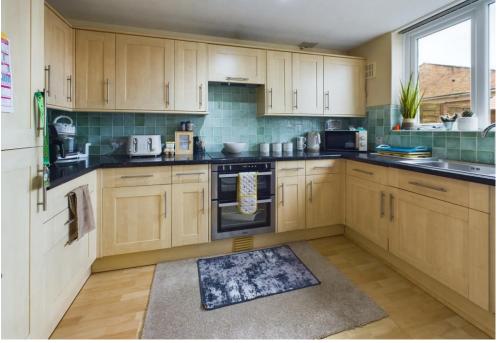

Internally and to the ground floor is the enrance hall, kitchen and lounge.

To the first floor are the three bedrooms and bathroom.

Outside is the garage and driveway to the front and to the rear is the east facing garden, mostly laid to lawn. This home is all electric - with an electric shower and radiators.