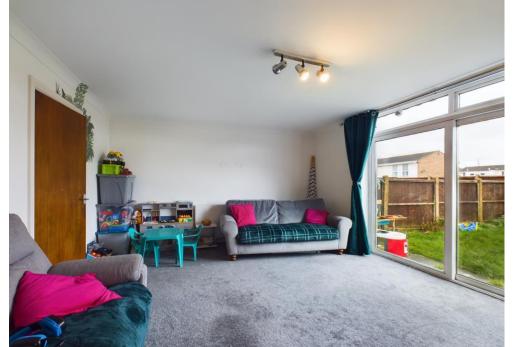

Internally and to the ground floor is the enrance hall, kitchen and lounge.

To the first floor are the three bedrooms and bathroom.

Outside is the garage and driveway to the front and to the rear is the east facing garden, mostly laid to lawn. This home is all electric - with an electric shower and radiators.